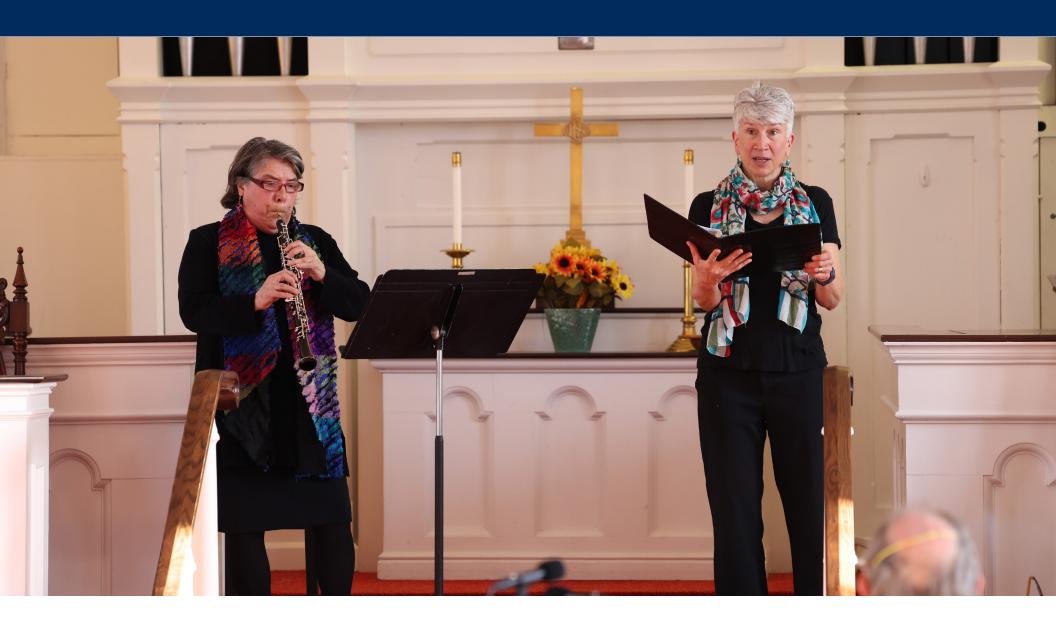

## FACULTY SHOWCASE CONCERT A BENEFIT FOR TUITION ASSISTANCE

At this annual concert, UVMC's faculty members donate their performances to support UVMC's Tuition Assistance Program, helping make music education accessible to the community with more than \$30,000 in awards annually. The concert will be broadcast live on UVMC's Youtube channel.

Featuring music by Caroline Shaw | Telemann | Metallica | Andrew Lloyd Webber | Otar Taktakishvili Plus original songs | electronic music | jazz | country

Reserve tickets and find details at uvmusic.org