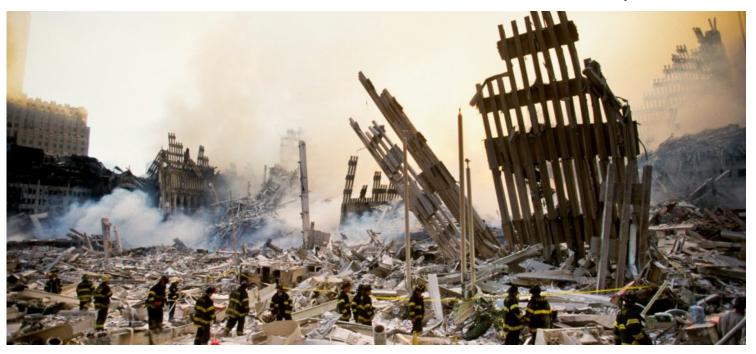

## IN MEMORY

A Musical Memorial for the 20th Anniversary of 9/11

Daniel Weiser piano
Emmanuel Borowsky violin
Frances Borowsky cello

music of J.S. Bach, Sergei Rachmaninoff, Samuel Barber, Bedrich Smetana, and Dmitri Shostakovich